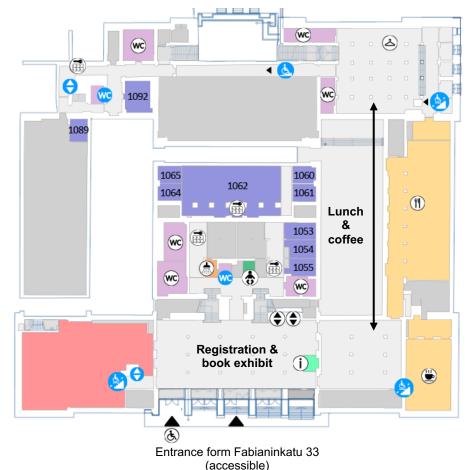

### Registration & book exhibit

Lobby, Fabianinkatu, 1st floor

### **Lunch & coffee**

Served at three locations:

- 1) Agora, roofed inner yard connecting Fabianinkatu and Unioninkatu, 1st floor
- 2) Fabianinkatu, 2nd floor
- 3) Fabianinkatu, 3rd floor

### 1st floor