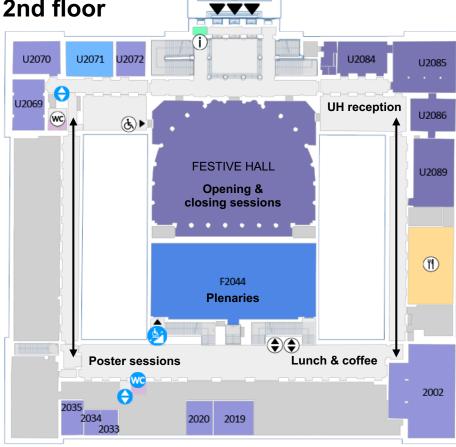

### **Opening & closing**

Festive Hall (Juhlasali), Unioninkatu, 2nd floor

### **Plenaries**

F2044, Fabianinkatu, 2nd floor

### **Posters**

Lobby, Fabianinkatu, 2nd floor

### **Lunch & coffee**

Served at three locations:

- 1) Agora, roofed inner yard connecting Fabianinkatu and Unioninkatu, 1st floor
- 2) Fabianinkatu, 2nd floor
- 3) Fabianinkatu, 3rd floor

### Unioninkatu side Fabianinkatu side

2nd floor 2nd floor

Festive Hall (Juhlasali) • F2044 (Auditorium)

# 2nd floor

Entrance form Unioninkatu (Senate Square)