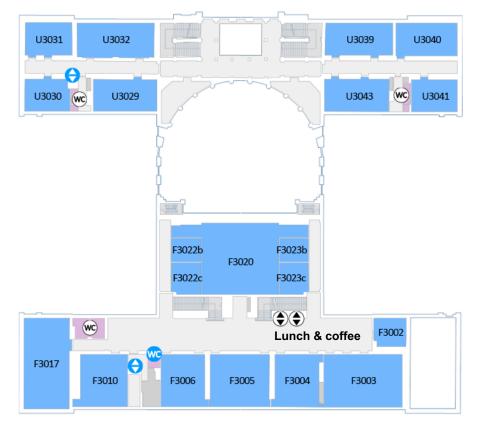

## 3rd floor

- F3003 • F3010
- F3004 • F3017 • F3005 • F3020
- F3006

### 3rd floor