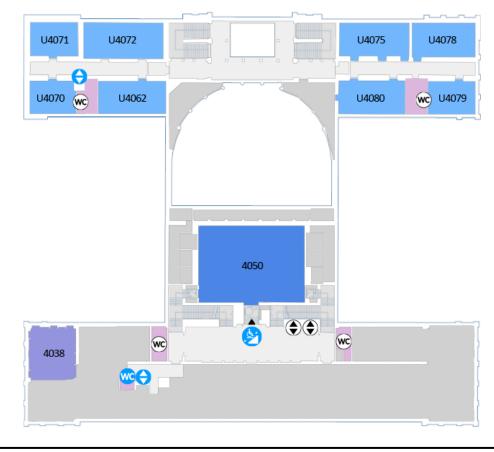

### 3rd floor 4th floor

- U3029 • U4062
- U3032 • U4072 • U3039 • U4075
- U3040 • U4080

### 4th floor